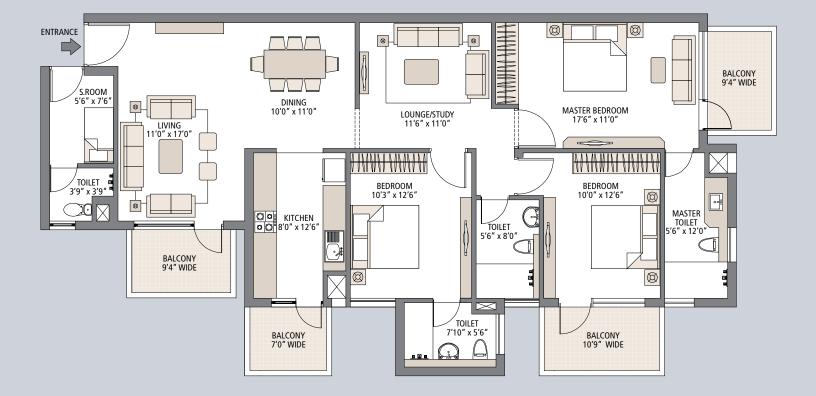

## Emaar Palm Gardens Gurgaon Floor Plan,3BHK 1900 9654953152

Type 1A - 1,900 sq. ft.

Typical Floor Plan

3 Bedroom + 3 Bathroom + Lounge + S. Room

In the interest of maintaining high standards, all floor plans, layout plans, areas, dimensions and specifications mentioned are indicative and are subject to change as decided by the company or by any competent authority. Soft furnishing, cupboards, kitchen cabinets, furniture and gadgets are not part of the offering. 1 sq. mtr. = 1.196 sq. yds. & 1 sq. mtr. = 10.76 sq. ft.

Typical Floor Plan

3 Bedroom + 3 Bathroom + Lounge + S. Room

In the interest of maintaining high standards, all floor plans, layout plans, areas, dimensions and specifications mentioned are indicative and are subject to change as decided by the company or by any competent authority. Soft furnishing, cupboards, kitchen cabinets, furniture and gadgets are not part of the offering. 1 sq. mtr. = 1.196 sq. yds. & 1 sq. mtr. = 10.76 sq. ft.