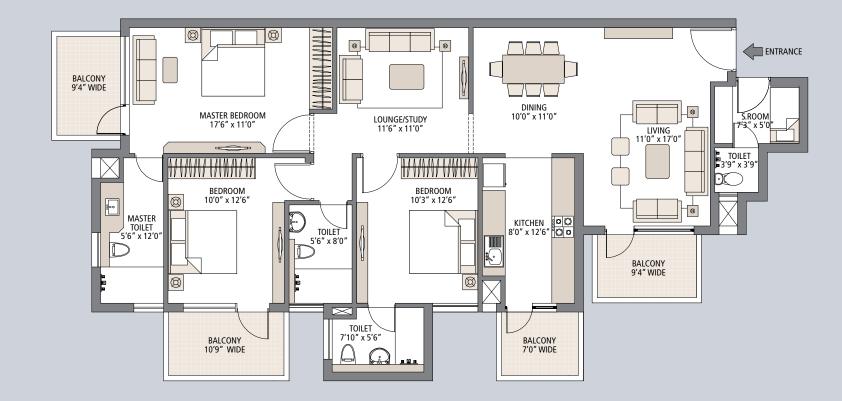

## Emaar Palm Gardens Gurgaon Floor Plan,3BHK 1900 9654953152

Type 1A - 1,900 sq. ft.

Typical Floor Plan

3 Bedroom + 3 Bathroom + Lounge + S. Room

In the interest of maintaining high standards, all floor plans, layout plans, areas, dimensions and specifications mentioned are indicative and are subject to change as decided by the company or by any competent authority. Soft furnishing, cupboards, kitchen cabinets, furniture and gadgets are not part of the offering. 1 sq. mtr. = 1.196 sq. yds. & 1 sq. mtr. = 10.76 sq. ft.

Typical Floor Plan

3 Bedroom + 3 Bathroom + Lounge + S. Room

In the interest of maintaining high standards, all floor plans, layout plans, areas, dimensions and specifications mentioned are indicative and are subject to change as decided by the company or by any competent authority. Soft furnishing, cupboards, kitchen cabinets, furniture and gadgets are not part of the offering. 1 sq. mtr. = 1.196 sq. yds. & 1 sq. mtr. = 10.76 sq. ft.